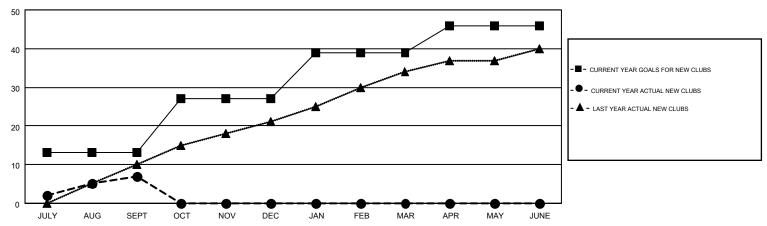

## MONTHLY MEMBERSHIP PROGRESS REPORT

Multiple District 305

Results as of: 9/30/2015

**LOCATION: PAKISTAN** 

GMT CA 6

**V S KUKREJA** 

| · · · · · ·   |                       |           |                  |                  |  |  |
|---------------|-----------------------|-----------|------------------|------------------|--|--|
| Clubs         |                       |           |                  |                  |  |  |
|               | RESULTS FOR 2015-2016 |           |                  |                  |  |  |
| QUARTER       | NEW CLUB<br>GOAL      | NEW CLUBS | DROPPED<br>CLUBS | NET<br>GAIN/LOSS |  |  |
| JULY/AUG/SEPT | 13                    | 7         | 3                | 4                |  |  |
| OCT/NOV/DEC   | 14                    | 0         | 0                | 0                |  |  |
| JAN/FEB/MAR   | 12                    | 0         | 0                | 0                |  |  |

## GOALS AND ACTUAL NEW CLUBS CUMULATIVE

| -■- CURRENT YEAR GOALS FOR NEW    |  |  |
|-----------------------------------|--|--|
| MEMBERS                           |  |  |
| - ● - CURRENT YEAR ACTUAL MEMBERS |  |  |
| - A - LAST YEAR ACTUAL MEMBERS    |  |  |
|                                   |  |  |
|                                   |  |  |
|                                   |  |  |
|                                   |  |  |
|                                   |  |  |