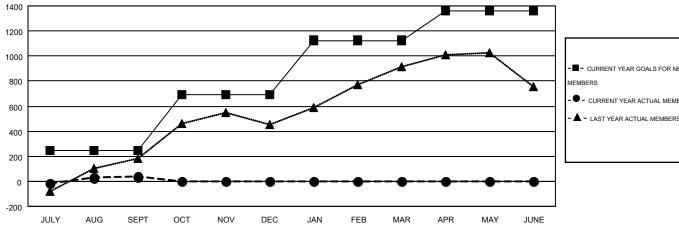

| Members               |                    |                                        |                    |                  |  |  |  |
|-----------------------|--------------------|----------------------------------------|--------------------|------------------|--|--|--|
| RESULTS FOR 2015-2016 |                    |                                        |                    |                  |  |  |  |
| QUARTER               | NEW MEMBER<br>GOAL | CHARTER AND<br>NEW<br>MEMBERS<br>ADDED | DROPPED<br>MEMBERS | NET<br>GAIN/LOSS |  |  |  |
| JULY/AUG/SEPT         | 245                | 451                                    | 416                | 35               |  |  |  |
| OCT/NOV/DEC           | 445                | 0                                      | 0                  | 0                |  |  |  |
| JAN/FEB/MAR           | 435                | 0                                      | 0                  | 0                |  |  |  |
| APR/MAY/JUNE          | 235                | 0                                      | 0                  | 0                |  |  |  |

## GOALS AND ACTUAL NEW CLUBS CUMULATIVE

| -■- CURRENT YEAR GOALS FOR NEW    |  |  |
|-----------------------------------|--|--|
| MEMBERS                           |  |  |
| - ● - CURRENT YEAR ACTUAL MEMBERS |  |  |
| - A - LAST YEAR ACTUAL MEMBERS    |  |  |
|                                   |  |  |
|                                   |  |  |
|                                   |  |  |
|                                   |  |  |
|                                   |  |  |